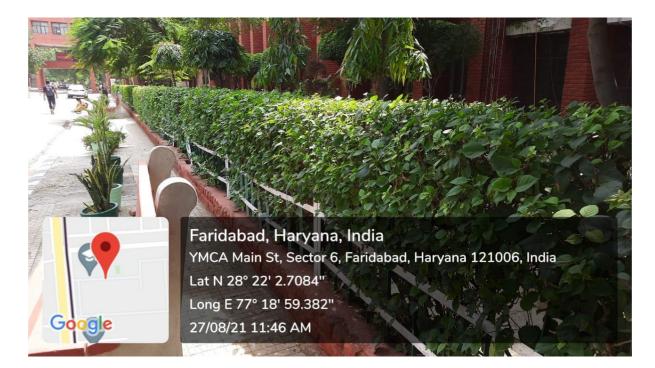

# **Green Landscaping with Trees and Plants**

As per the green practices followed in the campus, JCBoseUST is consistently contributing towards planting more trees within and outside the campus. Herbal plants, fruit bearing trees, flowering plants and ornamental plants have been planted to clean the atmosphere.

The campus is beautifully landscaped with trees and plants in the available space. Vasundhara Eco-club and NSS cell of University is actively engaged in the organization of

tree plantation on World Environment Day, Hariyali Parv and various awareness programs & events every year. A rich variety of flora and fauna predominates the natural landscape of the campus.