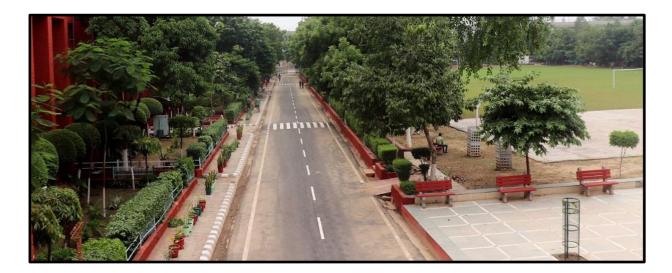

# **Green Landscaping with Trees and Plants**

As per the green practices followed in the campus, JCBoseUST is consistently contributing towards planting more trees within and outside the campus. Herbal plants, fruit bearing trees, flowering plants and ornamental plants have been planted to clean the atmosphere.

The campus is beautifully landscaped with trees and plants in the available space. Vasundhara Eco-club and NSS cell of University is actively engaged in the organization of

tree plantation on World Environment Day, Hariyali Parv and various awareness programs & events every year. A rich variety of flora and fauna predominates the natural landscape of the campus.