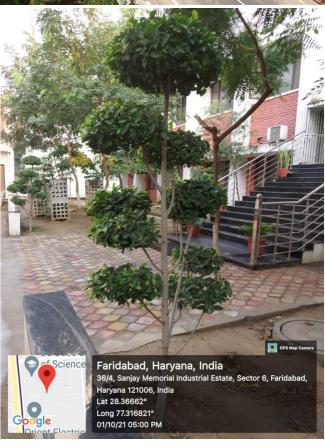

## Greenhouse:

https://www.jcboseust.ac.in/green-house

A Greenhouse has been developed at university to provide ideal environment to learn

about variety of plant species including herbal, medicinal, succulents and xerophytes. The greenhouse provides a system for plant collection that serves the students, faculty and staff in the university. It helps the research scholars, undergraduate and postgraduate students for smooth running of the plant-based experiments.

Greenhouse at University