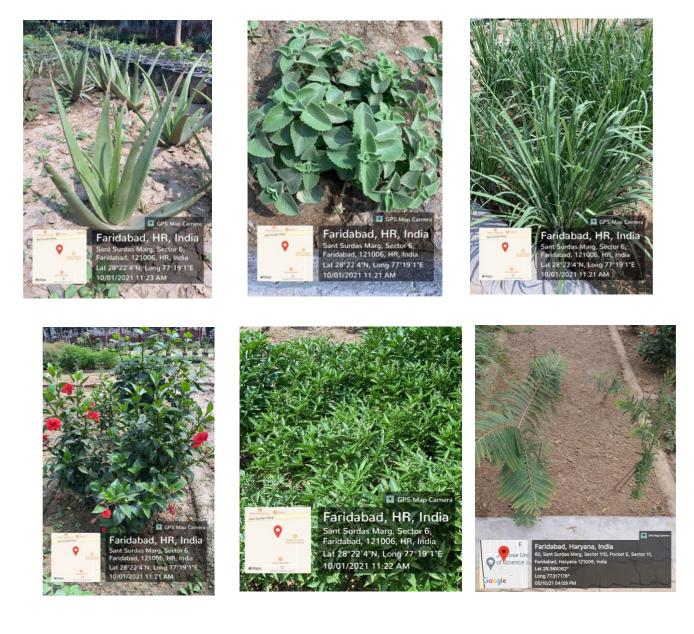

### Herbal Garden:

University has a rich variety of herbal plants and trees. A herbal Garden containing medicinal plants and herbs of importance have been maintained at Horticulture area of the university. The students and staff get benefit from the herbal plants available as and when required.

Further, a small vegetable garden and Nursery has also been developed in the University horticulture area to cater the requirement of residential campus and office area.

## Herbal Garden