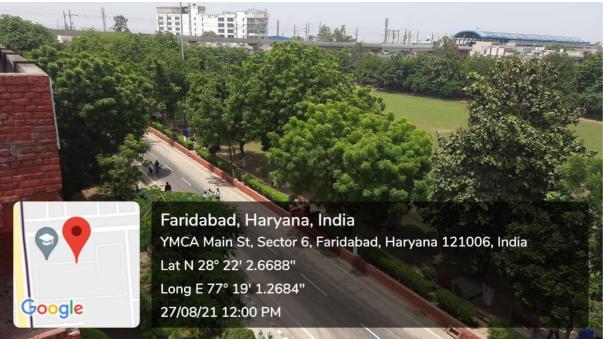

# **Green Landscaping with Trees and Plants**

As per the green practices followed in the campus, JCBoseUST is consistently contributing towards planting more trees within and outside the campus. Herbal plants, fruit bearing trees, flowering plants and ornamental plants have been planted to clean the atmosphere.

The campus is beautifully landscaped with trees and plants in the available space. Vasundhara Eco-club and NSS cell of University is actively engaged in the organization of

tree plantation on World Environment Day, Hariyali Parv and various awareness programs & events every year. A rich variety of flora and fauna predominates the natural landscape of the campus.