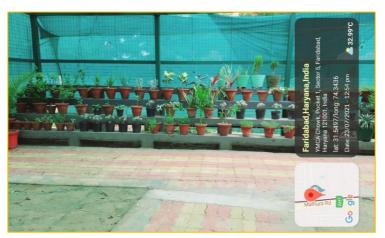

### Herbal Garden:

University has a rich variety of herbal plants and trees. A herbal Garden containing medicinal plants and herbs of importance have been maintained at Horticulture area of the university. The students and staff get benefit from the herbal plants available as and when required.

## Herbal Garden