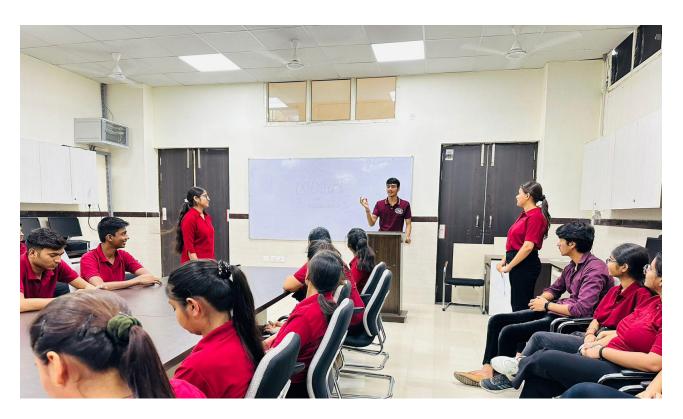

### Student coordinators

Kumkum - 99538 00218 Saloni - 93103 77807 Sheetal - 95996 06919 Extempore is one of the best ways to help students develop their logical and analytical thinking along with increasing their understanding of current topics. Speaking in front of an audience, helps sharpen the presentation skills of the students. Extempore promotes expression of the genuine thoughts of the speaker with no prepared content, enhancing his/her cognitive abilities. The Extempore Competition aimed to empower students with the skills to discuss and analyze contemporary social concerns with precision and also to improve the communication skills and confidence of the students. It served as a remarkable platform to facilitate the expression of diverse viewpoints. 27 students of B. Com participated in the event with great zeal and enthusiasm. The competition was judged by Mr. Rohit Sinha and Ms. Diksha Miglani.

The participants were given an opportunity to showcase their knowledge, skills and personality while adapting to situation and feedback through expressing their ideas on the given topics. The topics given to them were of general awareness and social issues. These included topics like Women Empowerment, Artificial Intelligence, Child Marriage, Importance of Education, Globalization, Goods and Services Tax, Tree Plantation, Child Labor, Chandrayaan Mission, G20 and Others.