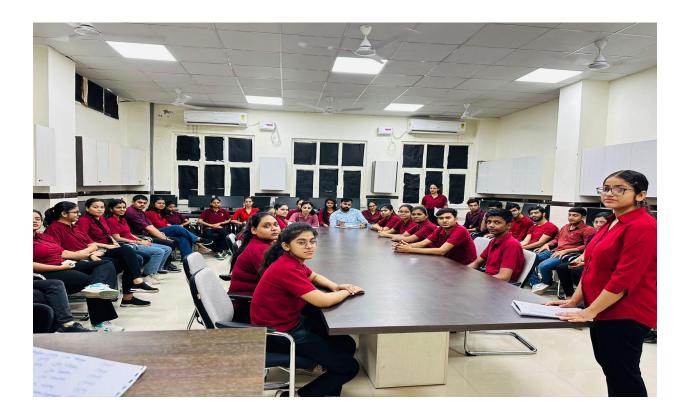

### **Department of Business Studies**

Report on Extempore Competition (Industry Readiness Program) Held on 7th October 2023

The Department of Business Studies has organized an Extempore Competition on 7<sup>th</sup> October 2023 from 10:30 am to 12:30 pm for the students of B com under the guidance of chairperson, Dr. Manisha Goel. Mr. Rohit Sinha and Ms. Diksha Miglani, faculty members, Department of Business Studies coordinated the event along with students Kumkum Chauhan, Saloni Balhara and Sheetal Azad.

### Student coordinators

Kumkum - 99538 00218 Saloni - 93103 77807 Sheetal - 95996 06919 Extempore is one of the best ways to help students develop their logical and analytical thinking along with increasing their understanding of current topics. Speaking in front of an audience, helps sharpen the presentation skills of the students. Extempore promotes expression of the genuine thoughts of the speaker with no prepared content, enhancing his/her cognitive abilities. The Extempore Competition aimed to empower students with the skills to discuss and analyze contemporary social concerns with precision and also to improve the communication skills and confidence of the students. It served as a remarkable platform to facilitate the expression of diverse viewpoints. 27 students of B. Com participated in the event with great zeal and enthusiasm. The competition was judged by Mr. Rohit Sinha and Ms. Diksha Miglani.