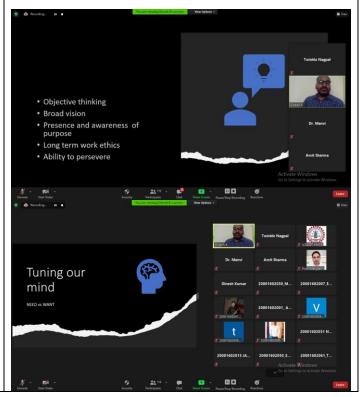

The session was highly motivating and insightful, and lead the way for students on Why and How they need to change their mindsets and how they can be industry ready.

13 Also attach two/ three good quality photographs