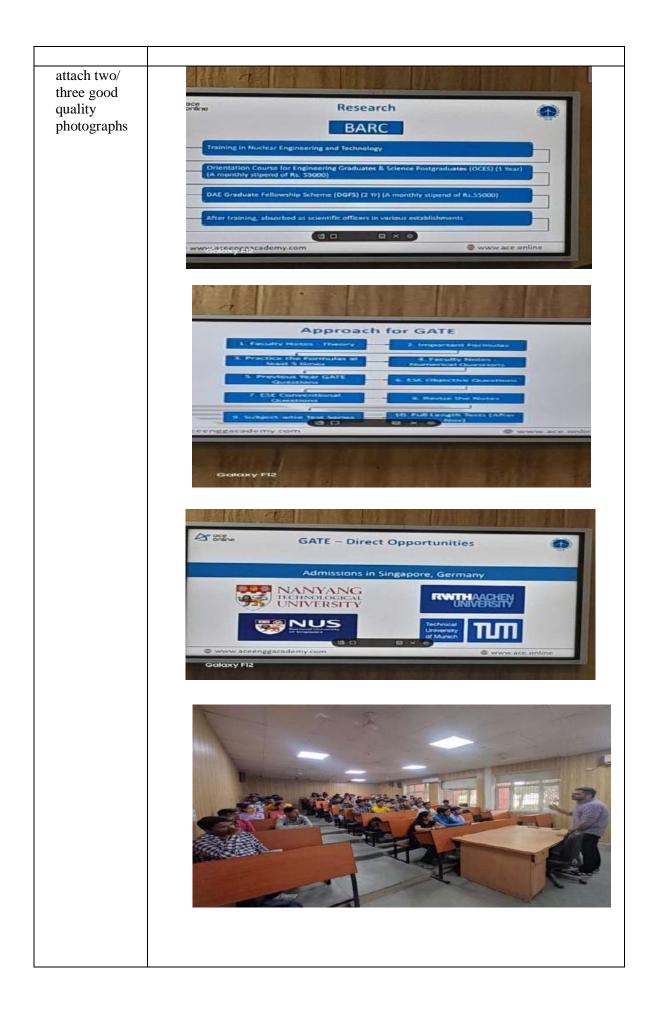

Name of the Activity: Career Opportunities after B.E/B.Tech by ACE Engineering Academy, Delhi.

| Name of        | Department of Electrical Engineering                                                |  |
|----------------|-------------------------------------------------------------------------------------|--|
| department/    |                                                                                     |  |
| Section/ cell  |                                                                                     |  |
| conducting     |                                                                                     |  |
| the activity   |                                                                                     |  |
| In             | ACE Engineering Academy, Delhi                                                      |  |
| coordination   | The Eligneering Reddenry, Denn                                                      |  |
| with (if any)  |                                                                                     |  |
| Date of        | 31 <sup>st</sup> Oct, 2023                                                          |  |
|                | 51 Oct, 2025                                                                        |  |
| conduct        |                                                                                     |  |
| Activity       | Dr. Shakuntla Boora and Mr. Nitin Goel                                              |  |
| Coordinator    |                                                                                     |  |
| Amount         | NA                                                                                  |  |
| Spent          |                                                                                     |  |
| Funding/       | NA                                                                                  |  |
| grant from     |                                                                                     |  |
| (University/   |                                                                                     |  |
| Industry/      |                                                                                     |  |
| UGC/           |                                                                                     |  |
| AICTE/ DST/    |                                                                                     |  |
| TEQIP/         |                                                                                     |  |
| Outside        |                                                                                     |  |
| Society/       |                                                                                     |  |
| •              |                                                                                     |  |
| agency/others  |                                                                                     |  |
| (mention)      | D Tech Electrical (7th Same 5th Same)                                               |  |
| Target         | B.Tech Electrical (7 <sup>th</sup> Sem, 5 <sup>th</sup> Sem)                        |  |
| audience:      |                                                                                     |  |
| No. of         | 76                                                                                  |  |
| beneficiaries  |                                                                                     |  |
| Outside        | Speaker: Mr. Arjun Chhabra                                                          |  |
| guests/        | Sr. Faculty member at ACE, 5+ years of GATE/ESE/PSUs State Services                 |  |
| Details of     | Technical Experience.                                                               |  |
| Experts        | DTU Alumnus                                                                         |  |
| Brief          | Department of Electrical Engineering organised an expert lecture on "Career         |  |
| Description of | Opportunities after B.E/B.Tech with a special focus on ESE, GATE, and               |  |
| the event      | PSUs exclusively for the <b>Second</b> and <b>Third year Engineering students</b> . |  |
|                | This expert lecture is organised for Btech students to explore career               |  |
|                | opportunities in the field of Core Electrical Engineering. This session aims to     |  |
|                | guide students in making informed decisions about their career paths and            |  |
|                | provide them with valuable insights into the different options available after      |  |
|                |                                                                                     |  |
|                | completing their degree.                                                            |  |
|                | This session covered various topics related to carrier opportunities after Btech    |  |
|                | and is mentioned below:                                                             |  |
|                | • Important career opportunities for engineering graduates (GATE,                   |  |
|                | ESE, PSUs jobs, State Service Commission, IT/Private Sector                         |  |
|                | Jobs) and other competitive exams.                                                  |  |
|                | • Opportunities that are available through various Competitive                      |  |
|                | Examinations and other indirect benefits.                                           |  |
|                | • The salient features of all competitive examinations like the pattern             |  |
|                | of the examination, eligibility criteria and branches eligible.                     |  |
|                | <ul> <li>Strategies for competitive exam preparation.</li> </ul>                    |  |
|                | <ul> <li>Detailed description on fixed topic with career kick start.</li> </ul>     |  |
|                |                                                                                     |  |