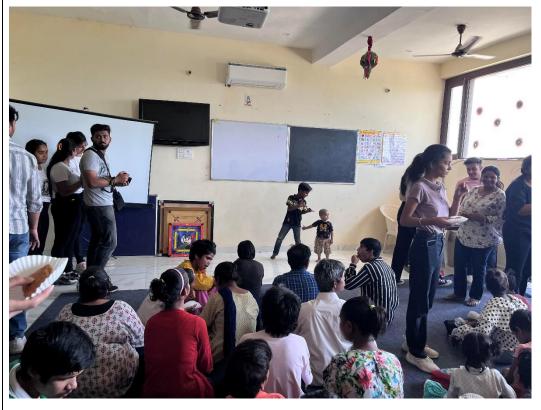

## Visit to an orphanage home on 20th April 2023.

| 27            |                                                                                     |
|---------------|-------------------------------------------------------------------------------------|
| Name of       | Department of Electrical Engineering                                                |
| department/   |                                                                                     |
| Section/ cell |                                                                                     |
| conducting    |                                                                                     |
| the activity  |                                                                                     |
| In            |                                                                                     |
| coordination  |                                                                                     |
| with (if any) |                                                                                     |
| Date of       | 20 <sup>th</sup> April 2023                                                         |
| conduct       | r                                                                                   |
| Activity      | Dr Sakshi Kalra and Ms Rachna Dhir                                                  |
| Coordinator   | 21 241211 11411 414 114 114 114 114 114                                             |
| Coordinator   | Department of Electrical Engineering,                                               |
|               | JCBUST, YMCA, Faridabad                                                             |
| Amount        | -                                                                                   |
| Spent         |                                                                                     |
| Funding/      | Department fund                                                                     |
| grant from    |                                                                                     |
| (University/  |                                                                                     |
| Industry/     |                                                                                     |
| UGC/          |                                                                                     |
| AICTE/        |                                                                                     |
| DST/ TEQIP/   |                                                                                     |
| Outside       |                                                                                     |
| Society/      |                                                                                     |
| agency/others |                                                                                     |
| (mention)     |                                                                                     |
| Target        | Electrical 6 <sup>th</sup> sem students                                             |
| audience:     | Licentear of Sem students                                                           |
| No. of        | 40                                                                                  |
| beneficiaries | 40                                                                                  |
| Outside       |                                                                                     |
|               | -                                                                                   |
| guests/       |                                                                                     |
| Details of    |                                                                                     |
| Experts       |                                                                                     |
| Brief         | In a heart-warming act of kindness, a team of student volunteers and faculty        |
| Description   | members from Electrical Engineering Department of JC Bose University of             |
| of the event  | Science and Technology, YMCA, Faridabad, in collaboration with the Prabhat          |
|               | NGO, visited an orphanage home for especially abled children. The volunteers        |
|               | spent their valuable time with the children, performing various dance and           |
|               | mimicry acts, bringing smiles to the faces of the children.                         |
|               | The volunteers distributed free stationery, groceries, and daily essential supplies |
|               | to the children. The main objective of the visit was to make students aware of      |
|               | social work and encourage them to become responsible citizens who contribute to     |
|               | society. The volunteers were overwhelmed by the love and affection shown by         |
|               | the children, and they vowed to visit the orphanage home regularly. The visit was   |
|               | the children, and they vowed to visit the orphanage home regularly. The visit was   |

Attach two/three good quality photographs

| Attach                |   |
|-----------------------|---|
| Attach                | - |
| certificate of        |   |
| the event             |   |
|                       |   |
|                       |   |
|                       |   |
| A 41                  |   |
| Any other             | - |
| Any other information |   |
|                       |   |
|                       |   |
|                       |   |
|                       |   |
|                       |   |