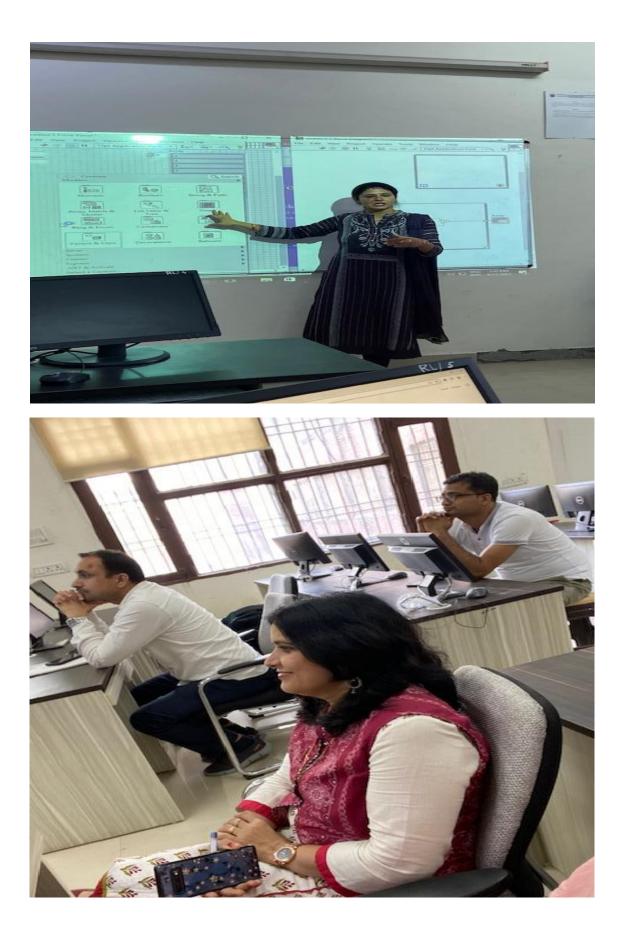

## Date & Time:- 27<sup>TH</sup> September 2022, 3:00 p.m

Topic:-Introduction to LabView and its applications

Resource person:-Dr. Sakshi Kalra

No. of Beneficiaries:21

Brief summary:-

Labview is a graphical programming based software designed by Natinal Instruments. This software can be used to perform a huge number of mathematical and logic functions. It can be used to develop automated research, validation and production test system. Labview is an integral part of virtual instruments as it is esy to use application development environment.