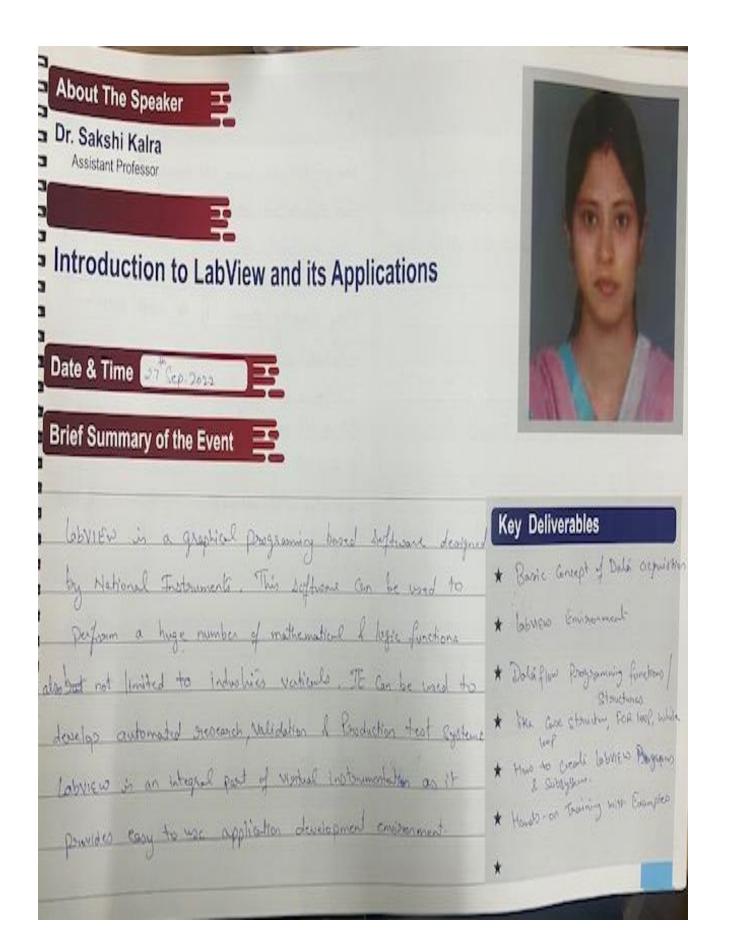

## Date & Time:- 27<sup>TH</sup> September 2022, 3:00 p.m

Topic:-Introduction to LabView and its applications

Resource person:-Dr. Sakshi Kalra

No. of Beneficiaries:21

Brief summary:-

Labview is a graphical programming based software designed by Natinal Instruments. This software can be used to perform a huge number of mathematical and logic functions. It can be used to develop automated research, validation and production test system. Labview is an integral part of virtual instruments as it is esy to use application development environment.