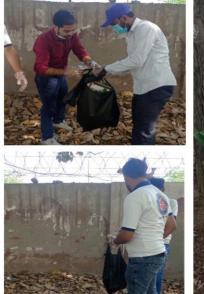

On the occasion of World Earth Day, NSS cell conducted an event on 22th April 2023. Taking a step towards cleaner and greener future, It's heartening to see the volunteers of NSS cell of JC BOSE UST coming together to organise a cleanliness drive in our university campus. The motto for this year's World Earth Day is "Save Earth, Restore Earth" so let's work together to make our planet healthier and more sustainable place for all living beings.

se University of Science & Technology

Total number of students participated : 22 Working hours : 2 hours

Nationa

GPS Map Camera

Faridabad, Haryana, India 9898+594, Sector 6, Faridabad, Haryana 121006, India Lat 28.367768° Long 77.316207° 22/04/23 10:16 AM GMT +05:30