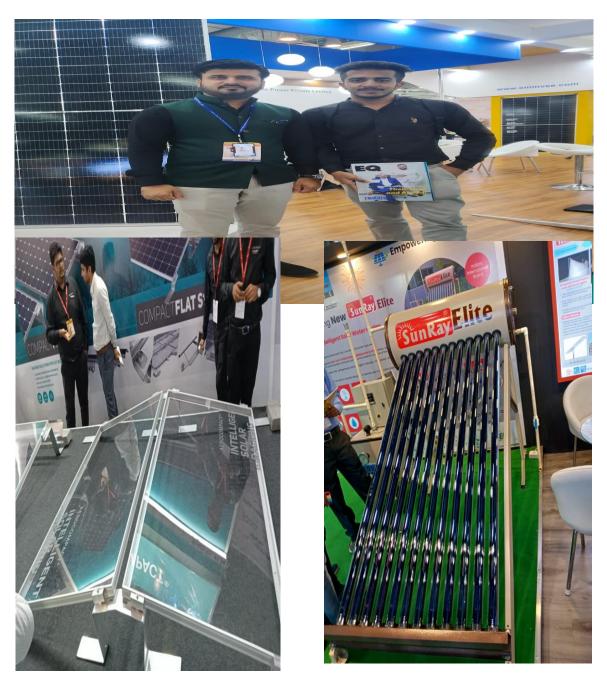

The main aim of this trip was to give exposure to the students about the upcoming technologies in the field of renewable energy. This trip was solely planned to provide knowledge to the students about the existing and new upcoming technology in floating solar, bifacial solar panels, EV Fast Charging Stations, Dual Axis Solar Tracker, and Solar

Inverters. During this trip, students visited various stalls and they were taught about on different concepts by various experts there. Students get a lot of exposure in the field of solar energy and also there were many new products present in the stalls in the expo and there were seen by the students for the very first time.