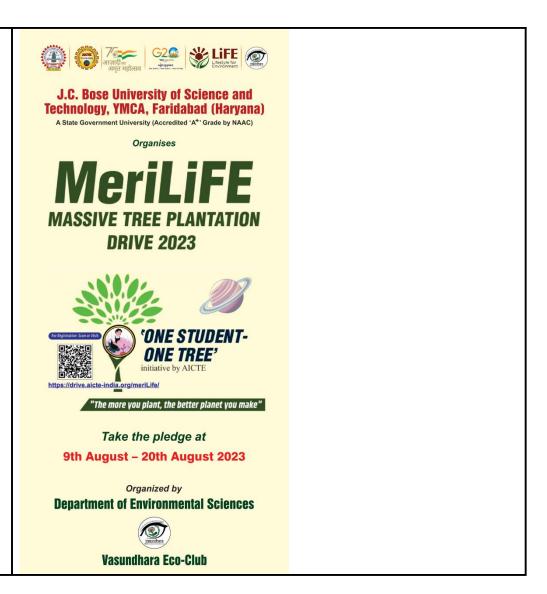

## Name of Activity: "MeriLiFE Massive Tree Plantation Drive" One Student One Tree 2023

| Name of Department conducting the activity                            | Environmental Sciences and Vasundhara Eco-club |
|-----------------------------------------------------------------------|------------------------------------------------|
| Date of conduct                                                       | 16.08.2023 to 23.08.2023                       |
| Days of Activity                                                      | 6 days                                         |
| Nature of activity                                                    | Tree Plantation                                |
| Funded/ Sponsored by from(University/Industry/ UGC/AICTE/DST/TEQIP/Ou | None                                           |
| Activity Coordinator/s                                                | Dr. Renuka Gupta and Dr. Anita Girdhar         |
| Total Amount Spent                                                    | NIL                                            |
| Target audience                                                       | All UG and PG students of the University       |
| Total No. of Registered Participants                                  | 669                                            |
| No. of Registered Participants from Other Institutions                | None                                           |
| No. of Registered Participants from Other Country                     | None                                           |
| No. of Participants completing the program                            | 669                                            |
| No. of Expert/s during the program                                    | _                                              |
| Name of Expert/s                                                      |                                                |
| Link of the Activity on website                                       |                                                |

## Attach Brochure of the Activity

Attach geo tagged photographs (with captions)