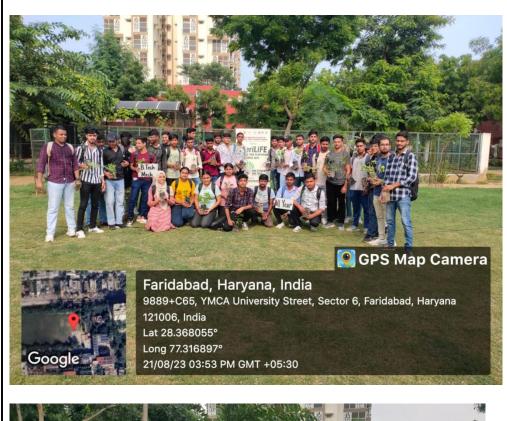

| Video Link of the Activity |                                                                                                                                                                                                                                                                                                                                                                                                                                                                                                                                                                                                                                                                                                                                                                                                                                                                                                                                                                                                                                                                                                                                                                                                                   |
|----------------------------|-------------------------------------------------------------------------------------------------------------------------------------------------------------------------------------------------------------------------------------------------------------------------------------------------------------------------------------------------------------------------------------------------------------------------------------------------------------------------------------------------------------------------------------------------------------------------------------------------------------------------------------------------------------------------------------------------------------------------------------------------------------------------------------------------------------------------------------------------------------------------------------------------------------------------------------------------------------------------------------------------------------------------------------------------------------------------------------------------------------------------------------------------------------------------------------------------------------------|
| (if any)                   |                                                                                                                                                                                                                                                                                                                                                                                                                                                                                                                                                                                                                                                                                                                                                                                                                                                                                                                                                                                                                                                                                                                                                                                                                   |
| Detailed Activity Report   | The Department of Environmental Sciences, J.C. Bose University of Science and Technology organized a one-week tree plantation drive from 16 <sup>th</sup> August 2023 to 23 <sup>rd</sup> August 2023 for all UG and PG students. This drive was initiated to implement the "MeriLiFE massive Tree Plantation Drive" launched by Govt. of India and AICTE mission "One Student One Tree". The plant sapling distribution took place near University Horticulture Centre. Saplings of following trees were arranged from the District Forest Office: Jamun, Neem, Sahtoot, Belpatr, Sahjan, Pilkhan. Each department was given a time slot on these designated days for collection of tree saplings. Teacher coordinator of each class from the department took the students at the allotted time for sapling collection. Students of Vasundhara Eco-club distributed the plant saplings. The students were instructed to plant the tree in suitable place: park, house, University etc. and take care of that saplings for initial 2 years. Geo-tagged photograph with sapling was also taken for each class with the respective teacher coordinator and the same was uploaded by registering on MeriLiFE portal. |

## Attach Brochure of the Activity

Attach geo tagged photographs (with captions)