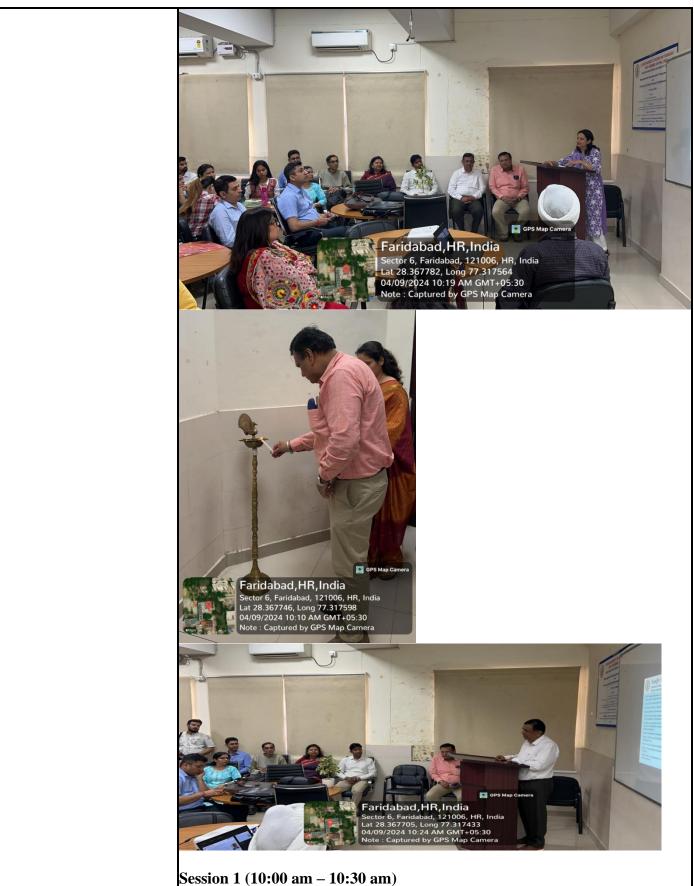

Session I (10:00 am – 10:30 am) Dr. Mohan Kumar, CFO, Dreamer InfoTech Wellness Services, delivered valuable knowledge about Understanding Taxation.

The Income Tax Act 1961 has been brought in to force with 1 April 1962. There are mainly 2 types of tax -Direct tax and Indirect tax. Various heads for Income Tax Act 1961 are - (1) Salaries (2) Income from House Property (3) Profit and gains of Business or Profession (4) Capital gains (5) Income from other sources. Tax planning strategies are essential for individuals and businesses to minimize their tax liabilities within the boundaries of the law. These strategies involve various techniques and approaches aimed at optimizing financial decisions. Here's a brief overview of some key tax planning strategies:

1. Income Deferral 2. Income Splitting 3. Deduction Maximization 4. Tax-Efficient Investments 5. Capital Gains Management 6. Entity Structure Optimization 7. Estate Planning 8. Tax Credits Utilization.