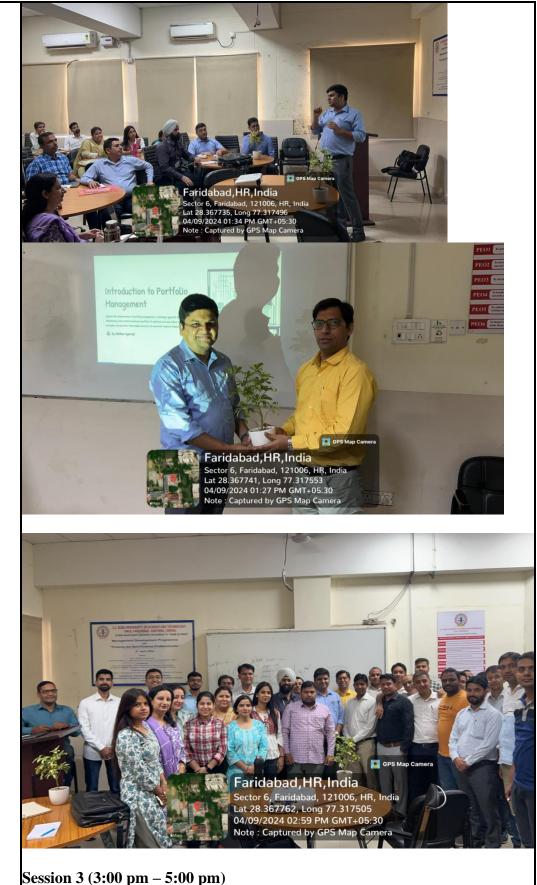

## Session 2 (1:00 pm – 3:00 pm)

Mr. Abhas Agarwal, RSR (Resure) financial wellness services, discussed about Portfolio Management, diversification and risk management.

Before building an investment portfolio, it is crucial to clearly define your financial goals, risk tolerance, and investment timeline. This helps you to select appropriate investment strategies and asset classes to align with your unique needs and preferences. It is very important to diversify your portfolio for better risk management. Diversification is a key strategy for managing risk in your investment portfolio. Here are some ways to diversify and manage risk effectively: 1. Asset Allocation 2. Diversify Across Sectors 3. Geographic Diversification 4. Company Size and Style Diversification

Risk Management Strategies- Implement risk management strategies such as setting stop-loss orders, using options contracts for hedging, or incorporating downside protection strategies. These techniques can help limit potential losses during market downturns.