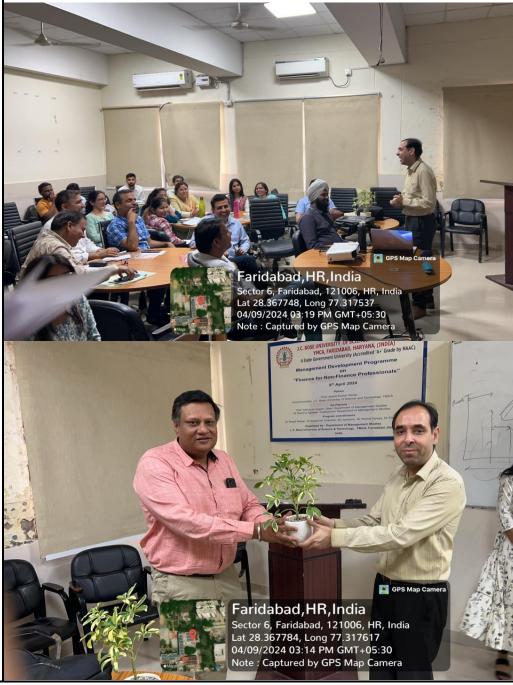

Dr. Ashish Kumar Manchanda, associate professor, Guru Gobind Singh

Indraprastha University, shared his valuable insights on stock market investment. Investing is purchase of assets with the goal of increasing future income and also investing on wealth accumulation. Investing in the stock market can be lucrative but also carries risks. Here are some important points to consider: 1. Research 2. Diversification 3. Risk Tolerance 4. Long-Term Perspective 5. Costs and Fees 6. Stay Informed 7. Risk Management

Understanding the fundamentals of stock markets is crucial for anyone looking to invest in stocks or participate in financial markets. Here are some important points on the fundamentals of stock markets: 1. Stocks and Shares 2. Market Participants 3. Market Exchanges 4. Price Determination 5. Market Indices 6. Investment Strategies 7. Risks and Rewards 8. Market Liquidity 9 Information and Research.