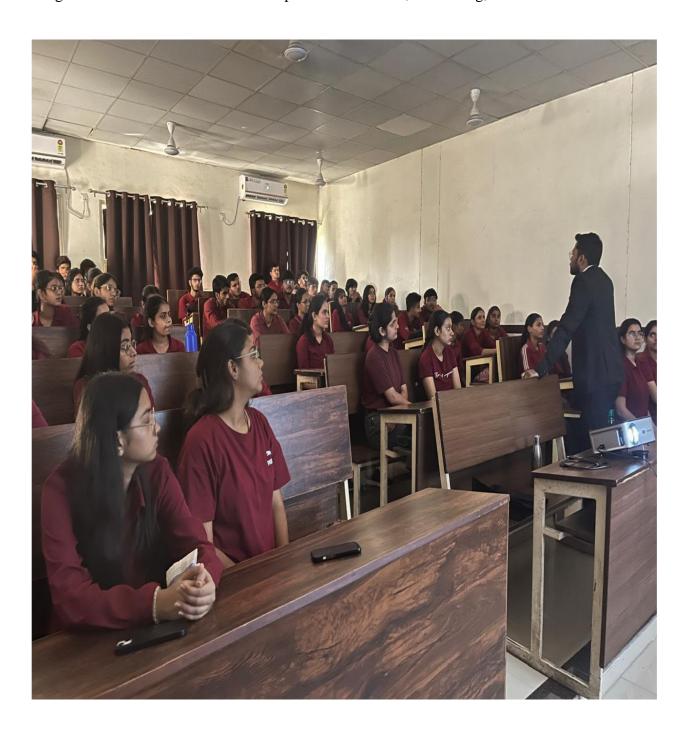

## Report on Workshop on Career Roadmap Held on 08th October, 2024

The Department of Business Studies has organized a Workshop on "Career Opportunities" on 8th October, 2024 from 01:00 pm to 02:00 pm for the students of B.Com under the wisdom of Dr. Manisha Goel, Chairperson, Department of Business Studies. This lecture was conducted to enhance the knowledge of the students about the employment opportunities of education and career in Industry. The interactive session has been organized by Mr. Rohit Sinha along with student coordinator Garima and Preeti.

STUDENT COORDINATORS GARIMA PREETI The expert lecture was intended to provide students with information about the various career paths available to them after completing their degree. The objective of the session was to help students to acquire the knowledge and skills in demand in the era of Industry revolution, the state of the technologies being employed by industry and the challenges being faced by them due to fast changing requirements by the end users. In total, 57 students took part in the session enthusiastically.