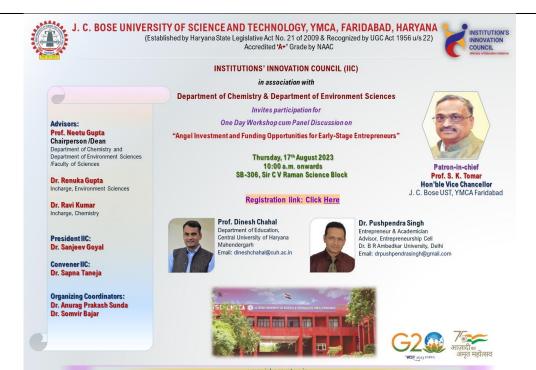

## **INSTITUTIONS' INNOVATION COUNCIL (IIC)**

in association with

## **DEPARTMENT OF CHEMISTRY & DEPARTMENT OF ENVIRONMENT SCIENCES**

Organized

One Day Workshop cum Panel Discussion on "Angel Investment and Funding Opportunities for Early-Stage Entrepreneurs"

| Name of Department/ Section/ cell conducting the activity                                                   | Institution Innovation Council (                                                                                      | (IIC)                                                                                                                                                |
|-------------------------------------------------------------------------------------------------------------|-----------------------------------------------------------------------------------------------------------------------|------------------------------------------------------------------------------------------------------------------------------------------------------|
| In coordination with (if any)                                                                               | Department of Environment Sc                                                                                          | ience & Dept of Chemistry                                                                                                                            |
| Date of conduct                                                                                             | August 17, 2023                                                                                                       |                                                                                                                                                      |
| Activity Coordinator                                                                                        | Dr. Anurag Prakash Sunda<br>Dr. Somvir Bajar                                                                          |                                                                                                                                                      |
| Amount Spent                                                                                                | 16,270                                                                                                                |                                                                                                                                                      |
| Funding/ grant from (University/ Industry/ UGC/ AICTE/ DST/ TEQIP/ Outside Society/ agency/others (mention) | University                                                                                                            |                                                                                                                                                      |
| Target audience                                                                                             | Faculty Members and Students                                                                                          | (UG, PG, BTech)                                                                                                                                      |
| No. of beneficiaries                                                                                        | 92                                                                                                                    |                                                                                                                                                      |
| Outside guests                                                                                              | Prof. Dinesh Chahal Department of Education, Central University of Haryana Mahendergarh Email: dineshchahal@cuh.ac.in | Dr. Pushpendra Singh Entrepreneur & Academician Advisor, Entrepreneurship Cell Dr. B R Ambedkar University, Delhi Email: drpushpendrasingh@gmail.com |
| Any other information Activity Links                                                                        | Facebook Link  Instagram Link                                                                                         |                                                                                                                                                      |

## JC Bose University organized a One Day Workshop on Challenges for Early-Stage Entrepreneurs

Institution Innovation Council (IIC) of J C Bose University of Science and Technology, YMCA, Faridabad, in association with the Department of Chemistry & Department of Environment Sciences organized One Day Workshop cum Panel Discussion on "Angel Investment and Funding Opportunities for Early-Stage Entrepreneurs". As many as 90 students from the MSc (Chemistry & Environment Sciences), BSc Mathematics, and PhD Scholars from sciences participated in the event.

**Dr. Anurag** introduced the speakers and asked students to feel free to raise their queries related to the leadership qualities, challenges, and funding opportunities for becoming a successful entrepreneur and initiating a start-up. **Prof. Chahal** emphasized three I-I-I i.e. Idea, Innovation, and Implementation, and urged students to know the requirement of society in the context of 21st Century with the valued weightage to the tradition/innovations of our country. **Dr. Pushpendra Singh** put forward various checks and fake concepts related to start-ups and discussed various aspects of start-ups, especially sharing of market value, the role of the founder in the success of the start-up, and equity, etc. Dr. Singh accentuated on clean business strategies to pay taxes on time with proper maintenance of the balance sheet for not only the growth of start-ups and increase in market value but also to pay their due to society back through government policies. **Dr. Somvir** highlighted the role of environmental issues, health ecosystems, and rural versus urbanization to capture the market related to real problems for start-up ideas. Mr. Abhishek, Assistant Professor in Mathematics mentioned students that mathematical modelling of data available and predictions is a key part of start-ups for their success as well as to attract investors.

**Prof. S.K. Tomar**, the Vice-Chancellor, praised the initiative taken by IIC to organize such events to motivate them to shape their idea toward a good start-up. He encouraged members of the innovation council to motivate students toward innovation and entrepreneurship and wish to have the incubation of more fruitful start-ups. **Prof. Neetu Gupta**, Dean Faculty of Science gave full assurance to the students to help out in the conceptualization of their ideas towards start-ups. **Dr. Ranuka Gupta** (Incharge, EVS) and **Dr. Ravi Kumar** (Incharge, Chemistry) extended their full support for the activity.