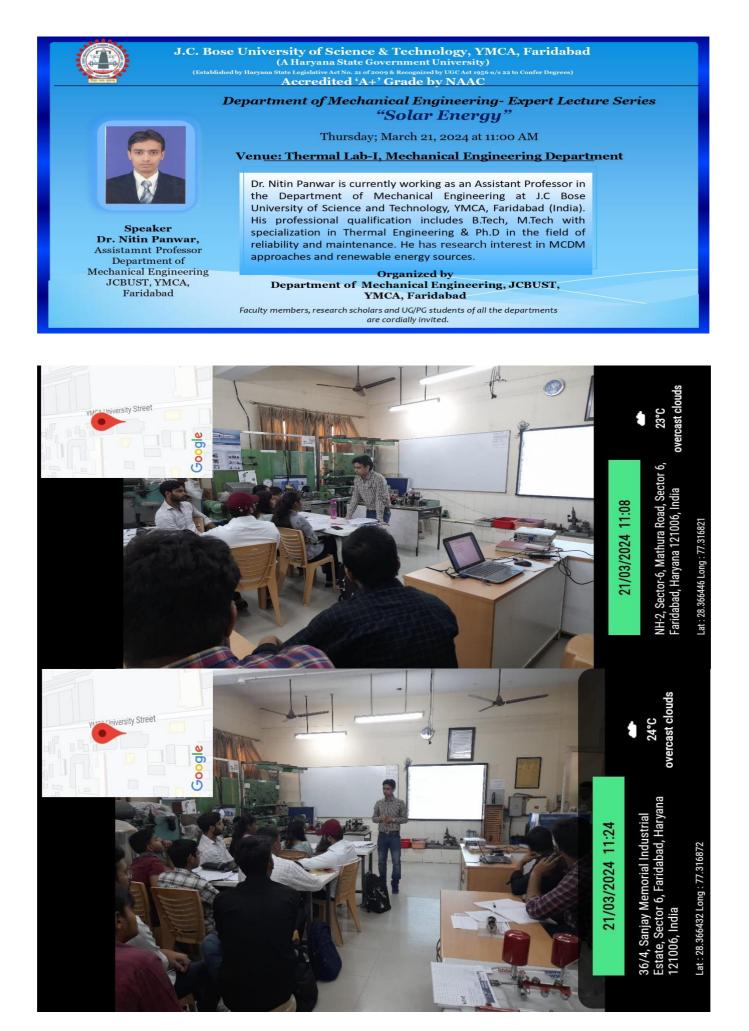

## ACTIVITY REPORT FORMAT

| 1.  | Name of Activity (Title)            | Expert Lecture                                                                                                                                                               |
|-----|-------------------------------------|------------------------------------------------------------------------------------------------------------------------------------------------------------------------------|
| 2.  | Type of Activity                    | Lecture on Solar Energy                                                                                                                                                      |
| 2.  | (FDP/Lecture/Technical/conference   |                                                                                                                                                                              |
|     | etc.)                               |                                                                                                                                                                              |
| 3.  | Name of department/ Section/ cell   | Mechanical Engineering Department                                                                                                                                            |
| _   | conducting the activity             |                                                                                                                                                                              |
| 4.  | In coordination with (if any)       |                                                                                                                                                                              |
| 5.  | Date of conduct                     | 21.03.2024                                                                                                                                                                   |
| 6.  | Name of Speaker                     | Dr. Nitin Panwar                                                                                                                                                             |
| 7.  | Name of Activity Coordinator (s)    |                                                                                                                                                                              |
| 8.  | Amount Spent                        | Nil                                                                                                                                                                          |
| 9.  | Funding/ grant from (University/    | NA                                                                                                                                                                           |
|     | Industry/ UGC/ AICTE/ DST/ TEQIP/   |                                                                                                                                                                              |
|     | Outside Society/ agency/others      |                                                                                                                                                                              |
|     | (mention)                           |                                                                                                                                                                              |
| 10. | Target audience                     | UG/PG students, Research scholars & Faculty members                                                                                                                          |
| 11. | No. of beneficiaries                | 30                                                                                                                                                                           |
| 12. | Name of Outside guests              |                                                                                                                                                                              |
| 13. | Any other information               | Dr. Nitin Panwar, Assistant Professor in Department of Mechanical Engineering delivered an informative expert lecture on the topic "Solar Energy." The event was attended by |
|     |                                     | students & research scholars and excited to know about                                                                                                                       |
|     |                                     | alternate energy sources and solar collector.                                                                                                                                |
| 14. | Also attach two/ three good quality |                                                                                                                                                                              |
|     | photographs                         |                                                                                                                                                                              |
|     |                                     |                                                                                                                                                                              |
|     |                                     |                                                                                                                                                                              |
|     |                                     |                                                                                                                                                                              |
|     |                                     |                                                                                                                                                                              |
|     |                                     |                                                                                                                                                                              |
|     |                                     |                                                                                                                                                                              |
|     |                                     |                                                                                                                                                                              |
|     |                                     |                                                                                                                                                                              |
|     |                                     |                                                                                                                                                                              |
|     |                                     |                                                                                                                                                                              |
|     |                                     |                                                                                                                                                                              |